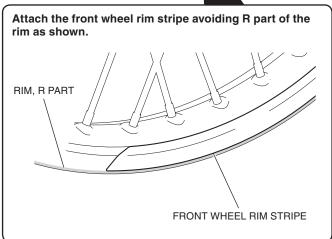

#### NOTE:

- Heat the bonding surfaces with a hair dryer if the ambient air temperature is below 70°F (21°C).
- The adhesive reaches full strength in 72 hours. Wait at least 24 hours before riding your motorcycle.
- To neatly attach this accessory, attach it while lifting the tire with the maintenance stand or similar and adjusting the space between the wheel rim stripe and rim.
- Attach the two wheel rim stripe to the one side of the wheel in a diagonal line while avoiding the markings as shown.
- Make sure to attach the wheel rim stripe from the left side with the markings.

# <Left side>

2. Remove the adhesive backing on the front wheel rim stripe as shown.

- 3. Attach the front wheel rim stripe as shown.
  - Avoid the marking and attach the edge of front wheel rim stripe.
  - Being careful not to allow air bubbles, glue on the front wheel rim stripe while adjusting the space between the front wheel rim stripe and the rim.
  - Do not glue on while pulling and stretching the front wheel rim stripe.