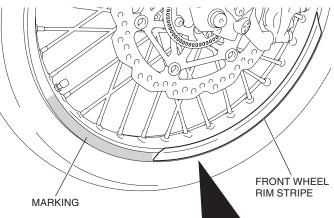

# <Left side>

2. Remove the adhesive backing on the front wheel rim stripe as shown.

- 3. Attach the front wheel rim stripe as shown.
  - Avoid the marking and attach the edge of front wheel rim stripe.
  - Being careful not to allow air bubbles, glue on the front wheel rim stripe while adjusting the space between the front wheel rim stripe and the rim.
  - Do not glue on while pulling and stretching the front wheel rim stripe.