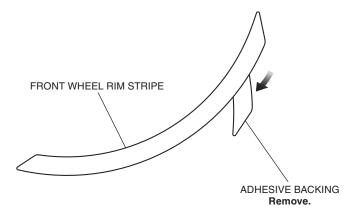

# <Left side>

2. Remove the adhesive backing on the front wheel rim stripe as shown.

- 3. Attach the front wheel rim stripe as shown.
  - Avoid the marking and attach the edge of front wheel rim stripe.
  - Being careful not to allow air bubbles, glue on the front wheel rim stripe while adjusting the space between the front wheel rim stripe and the rim.
  - Do not glue on while pulling and stretching the front wheel rim stripe.