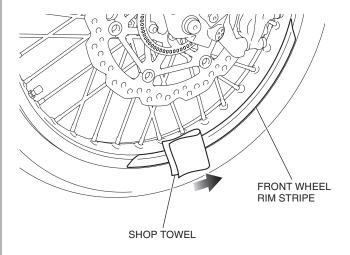

4. Using a shop towel, force out excessive air.

- 5. Install the front wheel rim stripe in the same way as the diagonal side.
- 6. Install the right side of the front wheel rim stripe in the same way as the left side.
  - Install the right side of the front wheel rim stripe in the same position as the left side.
- 7. Install the rear wheel rim stripe in the same way as the front side.