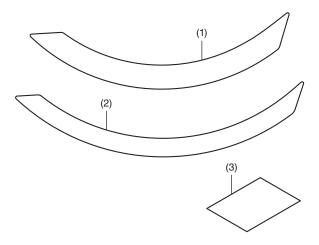

### **PARTS LIST**

| No. | Description            | Qty |
|-----|------------------------|-----|
| (1) | Rear wheel rim stripe  | 4   |
| (2) | Front wheel rim stripe | 4   |
| (3) | URL paper              | 1   |