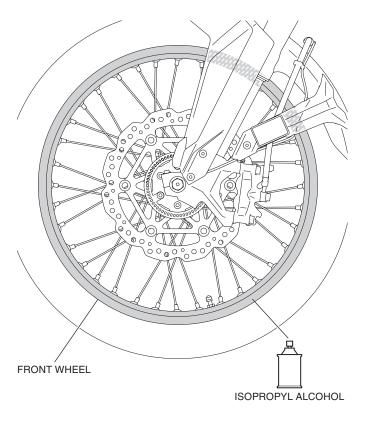

TION A CAUTION

• To prevent burns, allow the engine, exhaust system, radiator, etc., to cool before installing the accessory.

#### NOTE:

- Heat the bonding surfaces with a hair dryer if the ambient air temperature is below 70°F (21°C).
- The adhesive reaches full strength in 72 hours. Wait at least 24 hours before riding your motorcycle.
- To neatly attach this accessory, attach it while lifting the tire with the maintenance stand or similar and adjusting the space between the wheel rim stripe and rim.
- Attach the two wheel rim stripe to the one side of the wheel in a diagonal line while avoiding the markings as shown.
- Make sure to attach the wheel rim stripe from the left side with the markings.





1. Clean the surface of the area shown using an isopropyl alcohol.

# <Left side>



2. Remove the adhesive backing on the front wheel rim stripe as shown.



- 3. Attach the front wheel rim stripe as shown.
  - Avoid the marking and attach the edge of front wheel rim stripe.
  - Being careful not to allow air bubbles, glue on the front wheel rim stripe while adjusting the space between the front wheel rim stripe and the rim.
  - Do not glue on while pulling and stretching the front wheel rim stripe.





4. Using a shop towel, force out excessive air.



- 5. Install the front wheel rim stripe in the same way as the diagonal side.
- 6. Install the right side of the front wheel rim stripe in the same way as the left side.
  - Install the right side of the front wheel rim stripe in the same position as the left side.
- 7. Install the rear wheel rim stripe in the same way