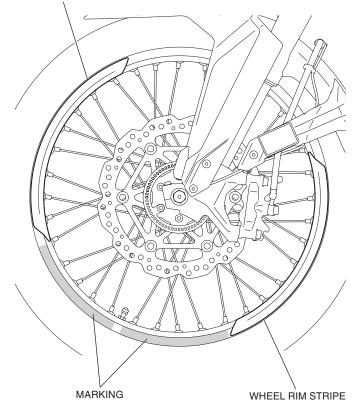

#### NOTE:

- Heat the bonding surfaces with a hair dryer if the ambient air temperature is below 70°F (21°C).
- The adhesive reaches full strength in 72 hours. Wait at least 24 hours before riding your motorcycle.
- To neatly attach this accessory, attach it while lifting the tire with the maintenance stand or similar and adjusting the space between the wheel rim stripe and rim.
- Attach the two wheel rim stripe to the one side of the wheel in a diagonal line while avoiding the markings as shown.
- Make sure to attach the wheel rim stripe from the left side with the markings.